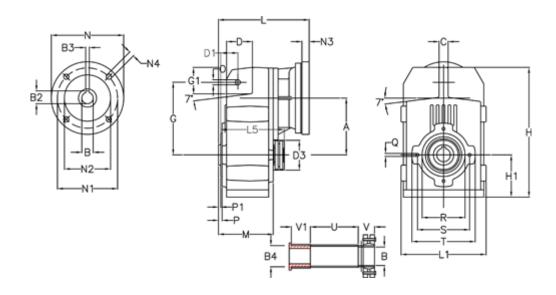

## **Data Sheet**

Article number: 29560383168420
Description: Shaft mounted gear

A314QF35-831,6-P63B5

## **Measures**

| A = 150.50 | D1 = 54.0  | I5 = 180.0 | P1                                   | = 3.5    | V =  |
|------------|------------|------------|--------------------------------------|----------|------|
| B = 36     | d3 = 90    | M = 125.0  | Q                                    | = M10x17 | V1 = |
| B1 = 11    | G = 170    | N = 140    | R                                    | = 110    |      |
| B2 = 12.8  | G1 = 84.0  | N1 = 115   | S                                    | = 130    |      |
| B3 = 4     | H = 326.0  | N2 = 95    | Т                                    | = 150    |      |
| B4 = 35    | H1 = 102.0 | N4 = M8x19 | Tightening torque Nm adapter bushing | g = 6.0  |      |
| C = 20     | L = 283.0  | O = 13     | Tightening torque Nm shrink disc     | = 8.0    |      |
| D = 68.0   | L1 = 210   | P = 6.5    | U                                    | = 95.5   |      |